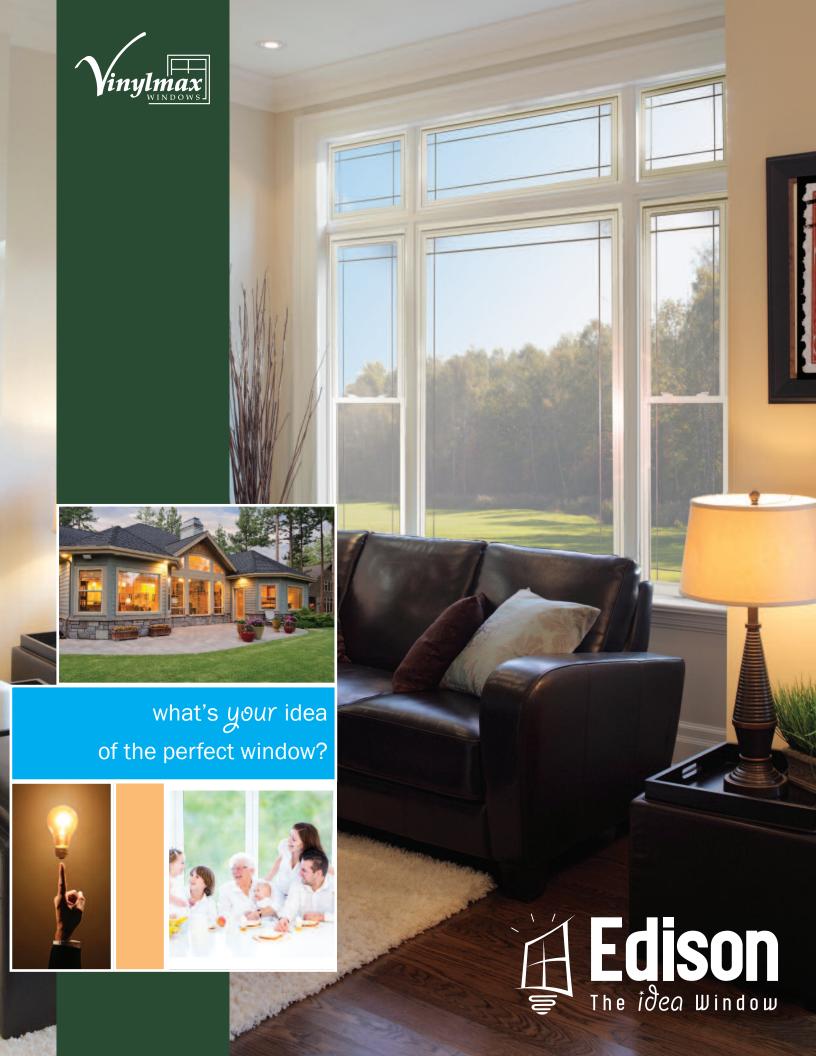

## Our Window

- **Multi-chambered vinyl construction.** Maintenance-free vinyl provides superior strength and thermal efficiency, yet won't weather, chip, warp or rot.
- **Fusion welded frame and sashes.** Four-point fusion welding ensures sashes and frames are square and true and the corners will never pull apart.
- IdeaSeal<sup>™</sup> triple protection interock. Mylar fin triple weatherstripped sashes and an interlock with two rows of mylar fin weatherstrip, plus foam filled bulb seal means the elements stay out.
- **Dual function partitioned sloped sill.** Edison's unique partition forms a negative pressure pocket that keeps sash securely in place, even in the most adverse weather conditions. Water management is accomplished by the slope of the sill.
- **Integral lift and pull rails.** Ergonomic handles are located for easy operation, are a fundamental part of the sash and will not pull loose or break.
- **Optional IntelliGlass high-performance glass.** Climate-specific Low E glass package in dual or triple pane. See additional info.
- **Optional integral nail fin.** For ease of matching windows in existing and new construction, integral nail fin is available.
- **BioMaxx locks & keepers.** Technologically advanced composite material is color true, scratch resistant, lead-free, and is 50% stronger than typical die-cast metal alloy locks. Positive action locks pull window together securely. Closed back keeper conceals lock cam position.
- **Pivot True balance system.** Strong, stainless steel coils combine with a high impact polymer shoe to provide effortless fingertip operation. Metal on metal pivot connection is durable, while the low-friction design provides whisper quiet operation.
- **Flush mount tilt latches.** Tilt-in sashes allow for easy cleaning from inside the home. Ergonomic single piece shuttle design will not break, even with thousands of uses.
- **Dual vent latches.** Push-button activated latches permit limited, secure opening of the window from the bottom or top.
- **Beveled exterior profile.** The beveled exterior frame profile provides visual interest that complements any home style.
- **Chisel beveled sash interiors.** Modern interior detailing creates dimension and beautifully frames every view.
- **Low profile dedicated head.** Each vinyl piece is thoughtfully designed for a specific purpose. No snap on conversion parts are used so each window enjoys maximum visible light area.
- **Shadow groove sash welds.** Consistent weld quality emulates the look of finely crafted wood windows.
- **Concealed stop system.** Sash stops are concealed, leaving the window jamb interior uncluttered and uninterrupted.

# Make it your Window