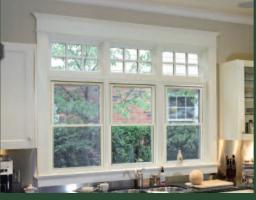

Style ideas

**Double Hungs** are the most popular window type and exude classic style. They can be combined into multiple units to create more light.

**Slider Windows** are perfect for easy ventilation. Both two and three lite models are available. Three lite sliders are available in equal or 50% center end vent configurations.

**Picture Windows** and Architectural Shapes combine to maximize daylight and allow a lovely spanning view.

Casements. Awnings, Bays & **Bows, and Patio Doors** available.

2921 McBride Ct. Hamilton, OH 45011 (800)847-3736 www.vinylmax.com