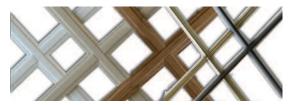

Stylize your home with decorative grids. A variety of grid profiles are available. Patterns vary according to window style, size and even your preference. Other decorative options available, too.

Flat, Georgian and Pencil profiles available. Between-the-glass grids are securely locked into the spacer, so they'll always stay straight.