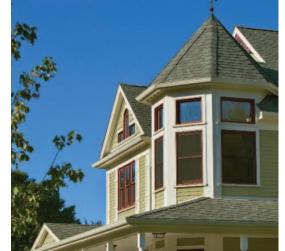

Style ideas

**Double Hungs** are the most popular window type and exude classic style. They can be combined into multiple units to create more light.

**Slider Windows** are perfect for easy ventilation. Both two and three lite models are available. Three lite sliders are available in equal or 50% center end vent configurations.

**Picture Windows** and Architectural Shapes combine to maximize daylight and allow a lovely spanning view.

Casements. Awnings, Bays & **Bows, and Patio Doors** available.

2921 McBride Ct. Hamilton, OH 45011 (800)847-3736 www.vinylmax.com