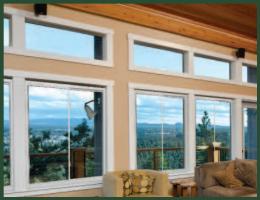

Style ideas

**Double Hungs** are the most popular window type and exude classic style. They can be combined into multiple units to create more light.

**Slider Windows** are perfect for easy ventilation. Both two and three lite models are available. Three lite sliders are available in equal or 50% center end vent configurations.

**Picture Windows** and Architectural Shapes combine to maximize daylight and allow a lovely spanning view.

Casements. Awnings, Bays & **Bows, and Patio Doors** available.

2921 McBride Ct. Hamilton, OH 45011 (800)847-3736 www.vinylmax.com