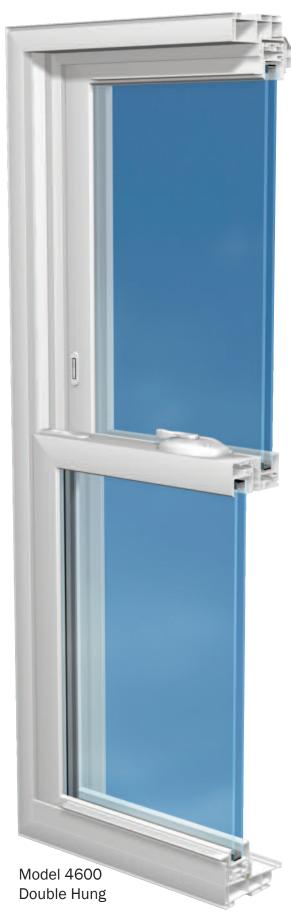

Style ideas

**Double Hungs** are the most popular window type and exude classic style. They can be combined into multiple units to create more light.

**Slider Windows** are perfect for easy ventilation. Both two and three lite models are available. Three lite sliders are available in equal or 50% center end vent configurations.