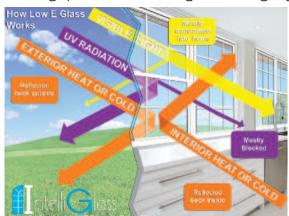

Made in USA

Energy ideas

Maximizing energy performance is the true measure of window quality. By choosing Edison Replacement Windows, you have the option to fine tune the energy performance of each window in your home.

IntelliGlass high performance Low E glass with Argon gas.

#### **Dual Pane Options**

(available with Super Spacer)

IntelliGlass for mixed climates IntelliGlass X for warm climates

**Triple Pane Options** (available with Super Spacer) IntelliGlass Plus with two panes of Low E glass and two cavities of Argon gas.

IntelliGlass X3 solar control Low E glass and two cavities of Argon gas fill

IntelliGlass Supreme with 2 panes of Low E glass and two cavities of dense Krypton gas.

Edison Replacement Windows are so energy efficient, they are already available with options that meet the future 2016 requirements of ENERGY STAR.