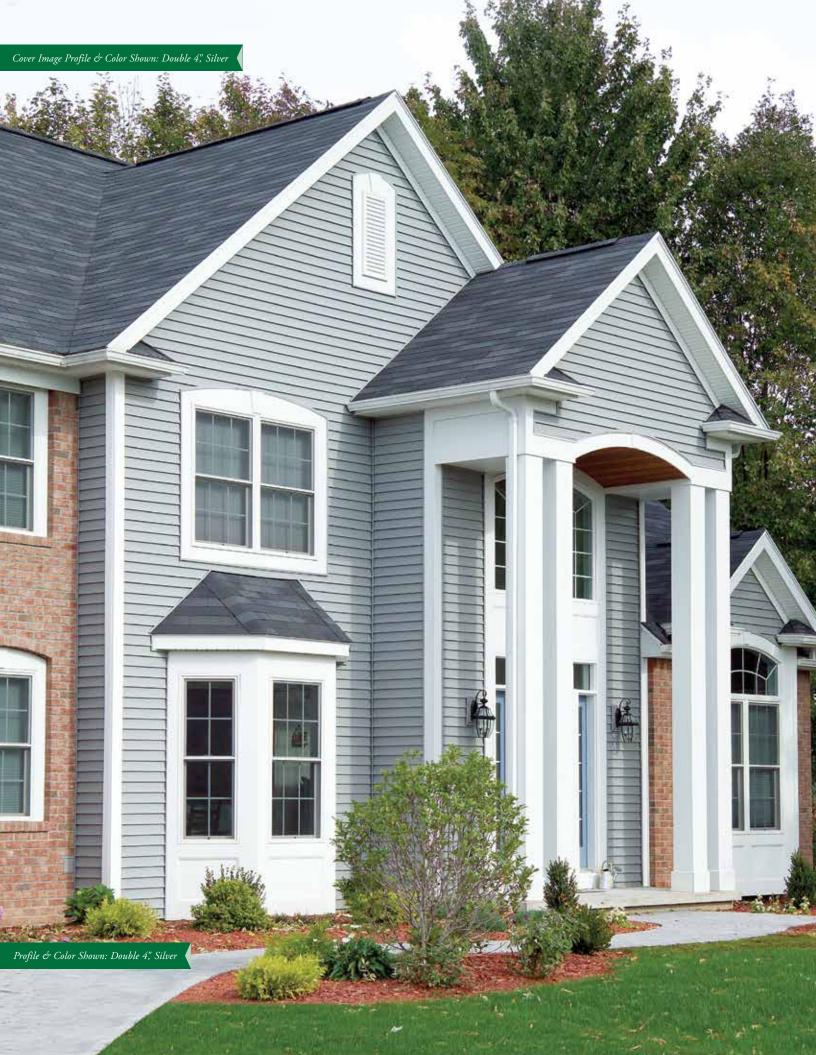

### THE LOOK OF WOOD THE VALUE OF VINYL

**litanBar** 

- **XLok**<sup>®</sup> Technology combines the **TitanBar**,<sup>®</sup> Reinforced Nail Hem and the **NailRIGHT**<sup>®</sup> Siding Installation System, two innovations that help ensure the siding is securely interlocked and properly affixed to the wall
- .042" Panel thickness with a low gloss natural cedar woodgrain pattern
- A 5/8" panel projection provides rigidity and casts deep, appealing shadow lines
- Available in four traditional styles:
- Double 4" & 5" Clapboard
- Double 4" & 5" Dutchlap
- Matching and contrasting soffit and accessories
- Limited Lifetime Transferable Warranty with **ColorHold**<sup>®</sup> Lifetime Fade Protection
- Won't blister, crack, flake, peel or rot like wood exteriors, so you'll never have to scrape, sand or paint again, reducing time and cost spent on maintenance
- Can help increase the resale value of your home, making it a wise investment should you ever decide to sell

These are some of the benefits you'll start to enjoy when you decide to make **Woodsman Select** Premium Vinyl Siding the choice for the life and looks of your most valuable possession.

The heavy duty extended return leg snaps tightly into the **TitanBar** Reinforced Nail Hem which is double the thickness of the siding panel under the nail head, for an installation that's solid, secure and protects against panel blow off in adverse weather conditions.