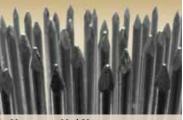

Unnecessary Nail Usage

NailRIGHT assures the proper amount of nails are used, saving your home from unnecessary hammer hits.

Woodsman Select

THE "X" APPEARS EVERY 8" ON THE NAILING HEM AS A GUIDE TO HELP DETERMINE LOCATION OF HIDDEN WALL STUDS.