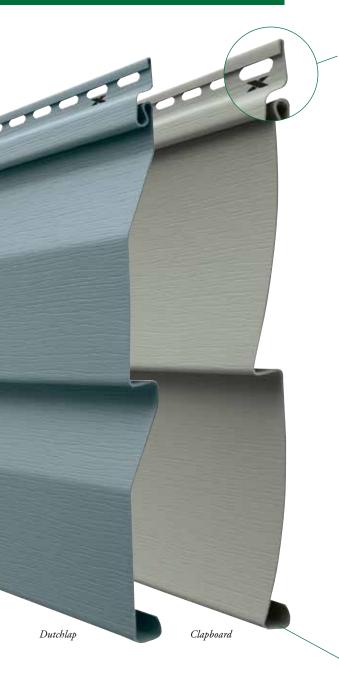

### THE LOOK OF WOOD THE VALUE OF VINYL

**litanBar** 

- **XLok**<sup>®</sup> Technology combines the **TitanBar**,<sup>®</sup> Reinforced Nail Hem and the **NailRIGHT**<sup>®</sup> Siding Installation System, two innovations that help ensure the siding is securely interlocked and properly affixed to the wall
- .042" Panel thickness with a low gloss natural cedar woodgrain pattern
- A 5/8" panel projection provides rigidity and casts deep, appealing shadow lines
- Available in four traditional styles:
- Double 4" & 5" Clapboard
- Double 4" & 5" Dutchlap
- Matching and contrasting soffit and accessories
- Limited Lifetime Transferable Warranty with **ColorHold**<sup>®</sup> Lifetime Fade Protection
- Won't blister, crack, flake, peel or rot like wood exteriors, so you'll never have to scrape, sand or paint again, reducing time and cost spent on maintenance
- Can help increase the resale value of your home, making it a wise investment should you ever decide to sell

**ColorHold** is a highly-durable capstock that resists fading and discoloring and is backed by a Limited Lifetime Transferable Warranty\* including Lifetime Fade Protection.

Profile & Color Shown: Double 5" Dutchlap, Wedgewood