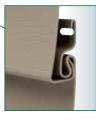

These are some of the benefits you'll start to enjoy when you decide to make **Woodsman Select** Premium Vinyl Siding the choice for the life and looks of your most valuable possession.

The heavy duty extended return leg snaps tightly into the **TitanBar** Reinforced Nail Hem which is double the thickness of the siding panel under the nail head, for an installation that's solid, secure and protects against panel blow off in adverse weather conditions.

Unnecessary Nail Usage

NailRIGHT assures the proper amount of nails are used, saving your home from unnecessary hammer hits.

Woodsman Select

THE "X" APPEARS EVERY 8" ON THE NAILING HEM AS A GUIDE TO HELP DETERMINE LOCATION OF HIDDEN WALL STUDS.