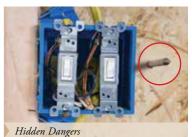

## SAFE, SECURE

Your professional installation crew takes every possible precaution to make sure your new siding looks and performs its best.

They use the Norandex proprietary **NailRIGHT**<sup>®</sup> Siding Installation System to help them locate and precisely nail into the framing studs. This is a very important detail because misapplied nails can cause siding to buckle, blow off in windy conditions, or be hazardous if they strike wiring or plumbing located between the studs.

#### AVOID:

Nails that miss their mark can be potentially hazardous to items, like wiring and plumbing, located in the cavities between studs.

NailRIGHT helps guide the installer to the studs for an installation that's strong, secure and resistant to blow offs.