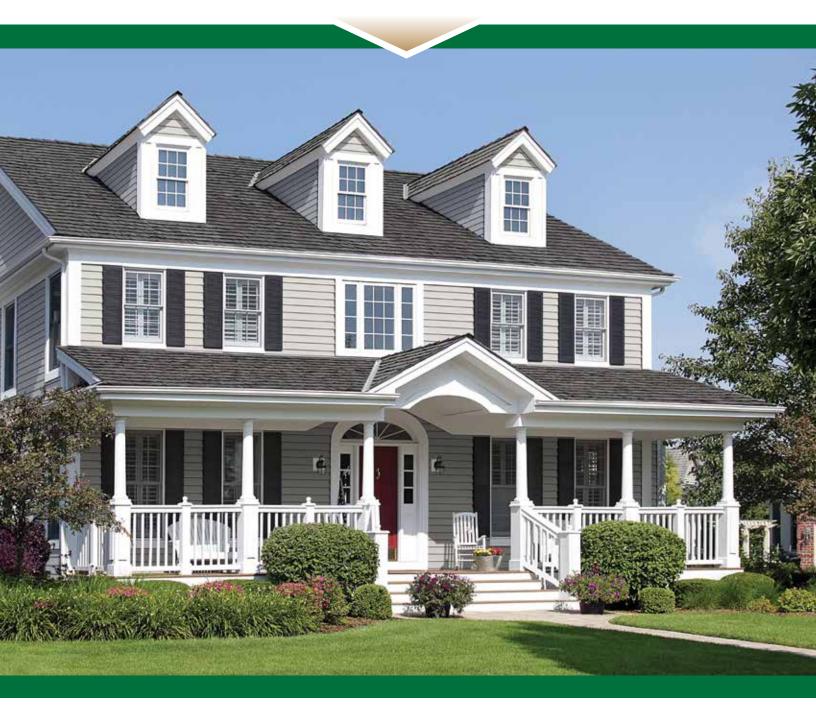

PREMIUM VINYL SIDING

THE WARM, NATURAL LOOK OF ROUGHSAWN CEDAR

**VINYL SIDING, SOFFIT & ACCESSORIES** 

### THE LOOK OF WOOD THE VALUE OF VINYL

**litanBar** 

- **XLok**<sup>®</sup> Technology combines the **TitanBar**,<sup>®</sup> Reinforced Nail Hem and the **NailRIGHT**<sup>®</sup> Siding Installation System, two innovations that help ensure the siding is securely interlocked and properly affixed to the wall
- .042" Panel thickness with a low gloss natural cedar woodgrain pattern
- A 5/8" panel projection provides rigidity and casts deep, appealing shadow lines
- Available in four traditional styles:
- Double 4" & 5" Clapboard
- Double 4" & 5" Dutchlap
- Matching and contrasting soffit and accessories
- Limited Lifetime Transferable Warranty with **ColorHold**<sup>®</sup> Lifetime Fade Protection
- Won't blister, crack, flake, peel or rot like wood exteriors, so you'll never have to scrape, sand or paint again, reducing time and cost spent on maintenance
- Can help increase the resale value of your home, making it a wise investment should you ever decide to sell